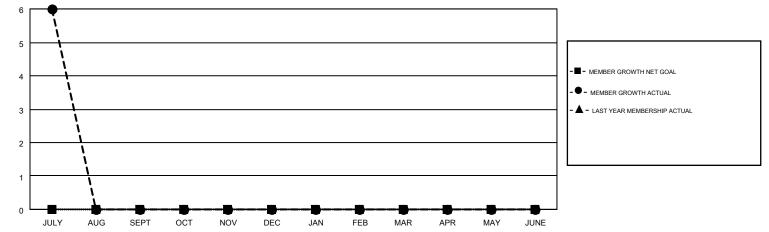

### GMT CA NA

| Clubs                 |               |           |               | Members               |                           |                         |                                                    |  |  |
|-----------------------|---------------|-----------|---------------|-----------------------|---------------------------|-------------------------|----------------------------------------------------|--|--|
| RESULTS FOR 2018-2019 |               |           |               | RESULTS FOR 2018-2019 |                           |                         |                                                    |  |  |
| QUARTER               | NEW CLUB GOAL | NEW CLUBS | DROPPED CLUBS | QUARTER               | MEMBER GROWTH NET<br>GOAL | MEMBER GROWTH<br>ACTUAL | DROPPED<br>MEMBERS ACTUAL<br>(including transfers) |  |  |
| JULY/AUG/SEPT         | 0             | 0         | 0             | JULY/AUG/SEPT         | 0                         | 25                      | 17                                                 |  |  |
| OCT/NOV/DEC           | 0             | 0         | 0             | OCT/NOV/DEC           | 0                         | 0                       | 0                                                  |  |  |
| JAN/FEB/MAR           | 0             | 0         | 0             | JAN/FEB/MAR           | 0                         | 0                       | 0                                                  |  |  |
| APR/MAY/JUNE          | 0             | 0         | 0             | APR/MAY/JUNE          | 0                         | 0                       | 0                                                  |  |  |